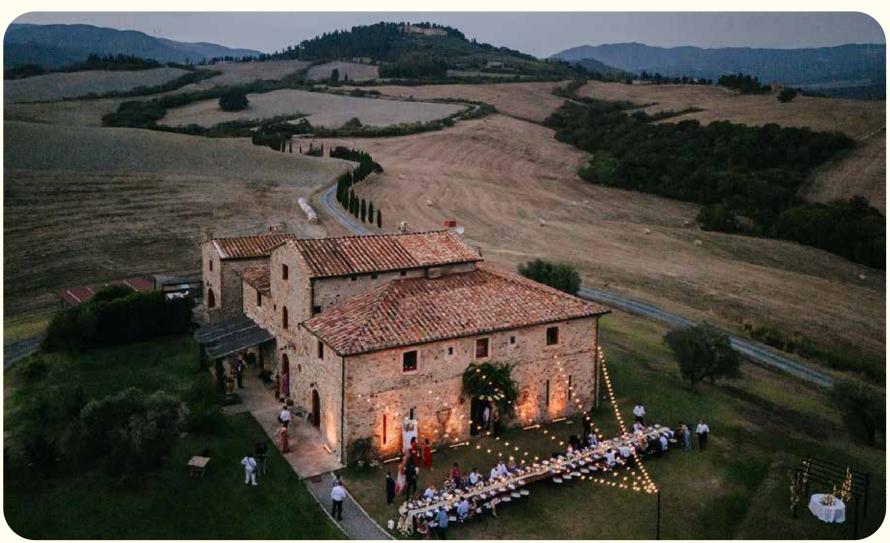

## WEDDINGS AND CEREMONIES

Podere Calvaiola offers an excellent location for ceremonies such as: weddings, baptisms, confirmations, communions, cooking classes, etc. For the night, the property has 6 apartments for a total of 23 beds.

The nearby church of Casaglia is only 1,5 km distance for religious ceremonies.

The large internal living room with exposed walls and old terracotta vaults gives a typical depiction of Tuscany.

Podere Calvaiola can accommodate 50 guests (indoor seats) and 50 guests outdoor as well.

 $The \, large \, outdoor \, garden \, faces \, a \, scenic \, view \, of \, the \, valley.$ 

It gives an unforgettable effect

The catering is entrusted to a catering service that is reliable and guaranteed, in addition, to meals being cooked directly from our kitchen.