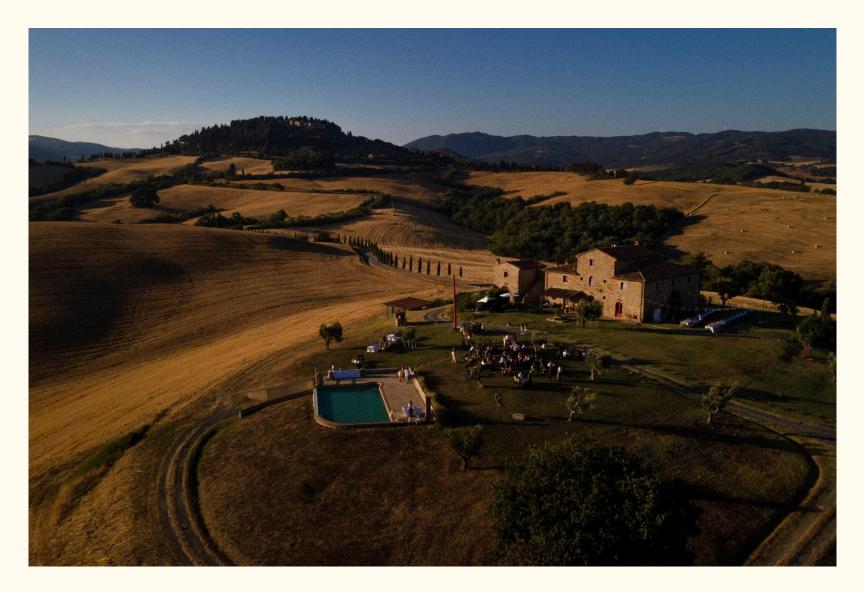

## WEDDINGS AND CEREMONIES

Podere Calvaiola offers an excellent location for ceremonies such as: weddings, baptisms, confirmations, communions, cooking classes, etc. For the night, the property has 6 apartments for a total of 23 beds.

The nearby church of Casaglia is only 1,5 km distance for religious ceremonies.

The large internal living room with exposed walls and old terracotta vaults gives a typical depiction of Tuscany.

Podere Calvaiola can accommodate 50 guests (indoor seats) and 50 guests outdoor as well.

 $The \, large \, outdoor \, garden \, faces \, a \, scenic \, view \, of \, the \, valley.$ 

It gives an unforgettable effect

The catering is entrusted to a catering service that is reliable and guaranteed, in addition, to meals being cooked directly from our kitchen.

## SWIMMING POOL

Our large pool is a place to swim and take the sun while admiring the tranquility of nature all around, the pool is accessed by all our guests. So come and see the view of the Tuscan countryside directly form the water! On an angle of the pool you can experience Hydro-massage and Aero-massage.