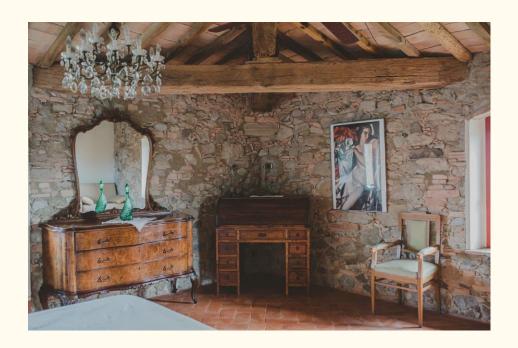

## **GUFO APARTMENT**

Located on the first floor, this double room apartment includes a large kitchen, fireplace, WiFi, bathroom with an antique bathtub for pampering, dinning room table, and small dining room area that converts into an extra double bed.

With capacity for five people this is the perfect family apartment.