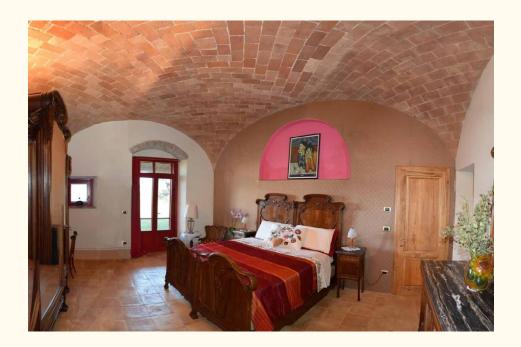

# BONAVITA APARTMENT

Apartment on the first floor of the main build- ing with independent entrance and large patio. Equipped with a kitchen, living room with a fireplace, and sofa beds for three people. Tothe north, a double bedroom with bathroom. To the south, another double bedroom bathroom. Excellent for two families with children.