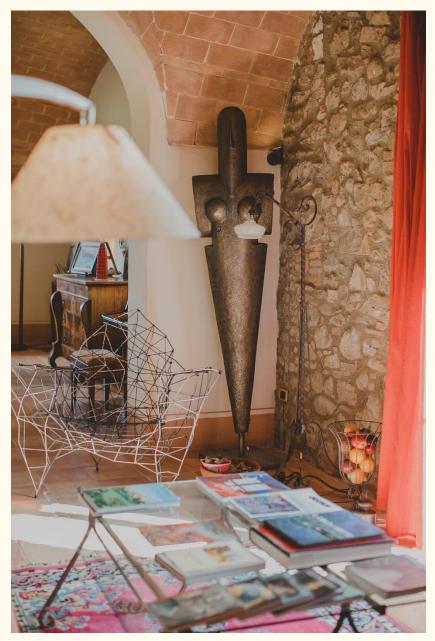

The nearby church of Casaglia is only 1,5 km distance for religious ceremonies.

The large internal living room with exposed walls and old terracotta vaults gives a typical depiction of Tuscany.

Podere Calvaiola can accommodate 50 guests (indoor seats) and 50 guests outdoor as well.