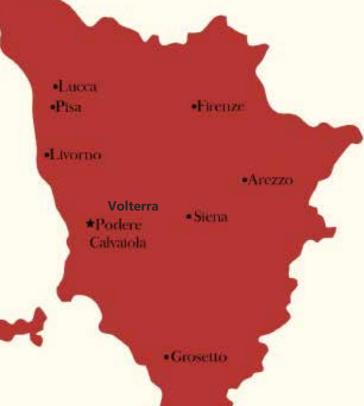

#### **LOCATION**

Podere Calvaiola is located in a strategic position: in a few minutes by car you can reach some of the best historical villages in Italy such as Volterra, Bolgheri, Castagneto Carducci, Populonia.

About an hour away, many places of historical and cultural interest such as the art cities of Florence, Siena, Pisa, Grosseto, and places that embody the essence of the most authentic Maremma, such as the Via degli Etruschi where you can combine culture, landscape, sport, taste and flavors of culinary art.