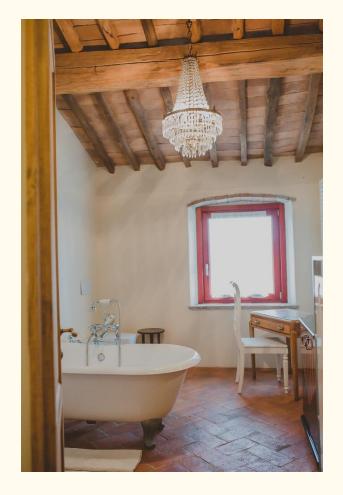

## **GUFO APARTMENT**

Located on the first floor, this double room apartment includes a large kitchen, fireplace, WiFi, bathroom with an antique bathtub for pampering, dinning room table, and small dining room area that converts into an extra double bed.